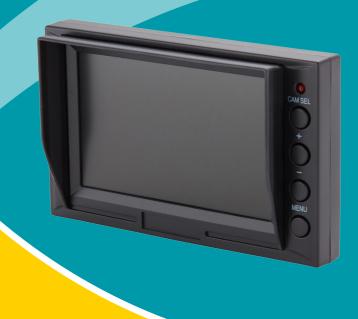

# **Operating Instructions**

To turn on the unit the vehicle ignition should be active.

The monitor will only turn on when there is a video signal present.

Press the CAM SEL button to turn the screen on. You can also use this button to switch between the two input signals.

Pressing the MENU button will allow you to adjust the various menu settings available.

When a 12V input is detected on the green wire the unit will automatically switch to Video1. If the unit is currently turned off when this trigger is detected it will automatically turn on and switch to Video 1.

#### Menu

The Menu functions can be adjusted using the + and – buttons on the monitor.

**Contrast:** Adjust the contrast of the screen between 0 and 30.

**Brightness:** Adjust the brightness level of the screen between 0 and 30.

**Color:** Adjust the color of the screen between 0 and 30.

**Version:** This will show you the version of software that is currently

installed in the MON-43.