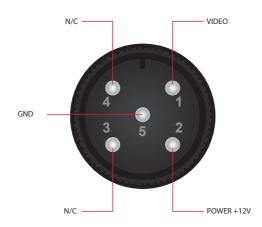

a 12V input is detected on the green wire the unit will automatically switch to Video1. If the unit is currently turned off when this trigger is detected it will automatically turn on and switch to Video 1.



#### **PMON-43**

4.3" Windshield Mount Dual Input Monitor

# **Operating Instructions (continued)**

#### Menu

The Menu functions can be adjusted using the + and – buttons on the monitor.

**Contrast:** Adjust the contrast of the screen between 0 and 30.

**Brightness:** Adjust the brightness level of the screen between 0 and 30.

**Color:** Adjust the color of the screen between 0 and 30.

**Version:** This will show you the version of software that is currently

installed in the MON-43.

# Wiring Diagram



#### **PMON-43**

4.3" Windshield Mount Dual Input Monitor



# Pin Out



# **Dimensions (mm)**







#### **PMON-43**

4.3" Windshield Mount Dual Input Monitor

# **Specifications**

| PMON-43               |               |
|-----------------------|---------------|
| Screen Size           | 4.3"          |
| Aspect Ratio          | 16:9          |
| Power Supply          | 12-24V DC     |
| Resolution            | 391 x 680     |
| Luminance             | 200           |
| Contrast              | 500:1         |
| TV Format             | AUTO          |
| OSD Languages         | Multi         |
| Video Inputs          | 2             |
| Audio Inputs          | 0             |
| Triggers              | 2             |
| Current Draw          | 400mA         |
| Operating Temperature | -20C - +70C   |
| IP Rating             | 30            |
| Parking Guide