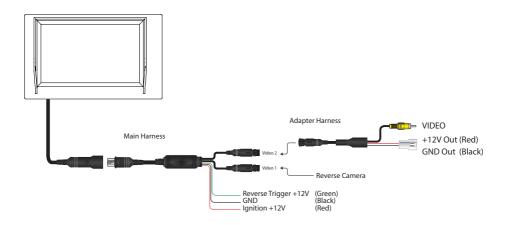

# Wiring Diagram

Once the unit is in place, run the connections cable to behind the dash where the connections are to be made as shown in the wiring diagram section of this manual.

Pressing the MENU button will allow you to adjust the various menu settings available.

When a 12V input is detected on the green wire the unit will automatically switch to Video1. If the unit is currently turned off when this trigger is detected it will automatically turn on and switch to Video 1.