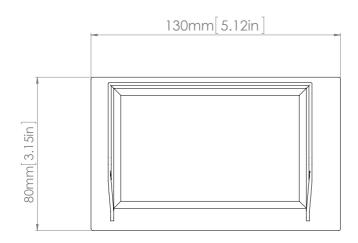

# **Dimensions (mm)**

# **Specifications**

| PMON-43               |               |
|-----------------------|---------------|
| Screen Size           | 4.3"          |
| Aspect Ratio          | 16:9          |
| Power Supply          | 12-24V DC     |
| Resolution            | 391 x 680     |
| Luminance             | 200           |
| Contrast              | 500:1         |
| TV Format             | AUTO          |
| OSD Languages         | Multi         |
| Video Inputs          | 2             |
| Audio Inputs          | 0             |
| Triggers              | 2             |
| Current Draw          | 400mA         |
| Operating Temperature | -20C - +70C   |
| IP Rating             | 30            |
| Parking Guidelines    | NO            |
| Dimensions (mm)       | 80 x 130 x 42 |